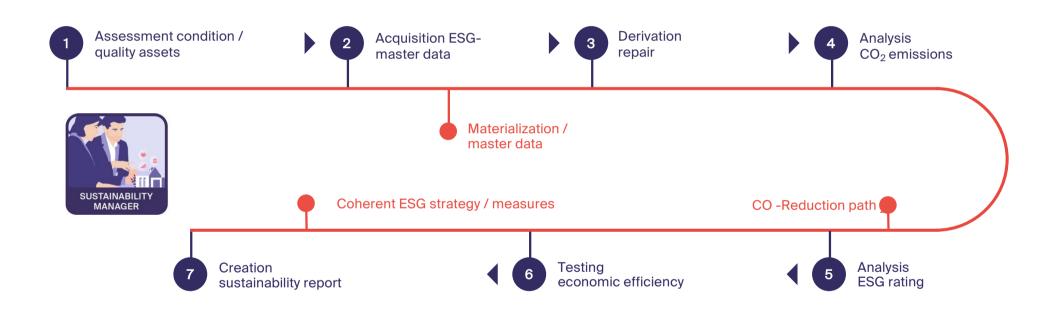

### Challenges

- Integration: Holistic integration of sustainability into asset and portfolio management
- Measurement and reporting: Creation of a longer-term usable data basis with relevant key figures (internal control, reporting, etc.)
- Stakeholder engagement: Improve awareness and understanding of sustainability and strengthen commitment

#### **Solutions**

- Full integration of all sustainability data and functionalities into the investment management modules of Wüest Dimensions
- Efficient data integration (e.g. consumption data) and flexibility regarding analyses and reporting