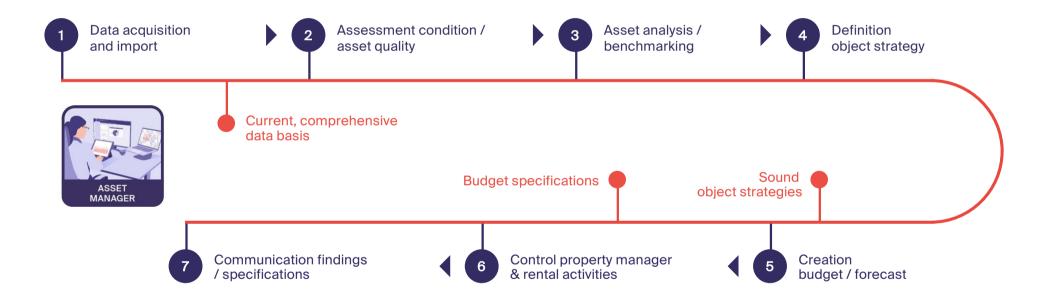

## Asset Manager

#### Challenges

- Complexity of real estate and real estate investments: active, valueoriented management and optimization of assets, considering investment objectives and developments in the real estate market
- Risk management: assessment and appropriate consideration of market risks, operational risks, regulatory risks, and other potential factors with a negative impact
- Communication and coordination: Comprehensive and comprehensible information for all parties involved and coordination in the sense of the object strategy

#### Solutions

- Reliable, trustworthy platform for cooperation
- Data, information, findings and specifications are available in an up-todate and integrated manner for all parties involved
- Best object and market information for good decisions and actions