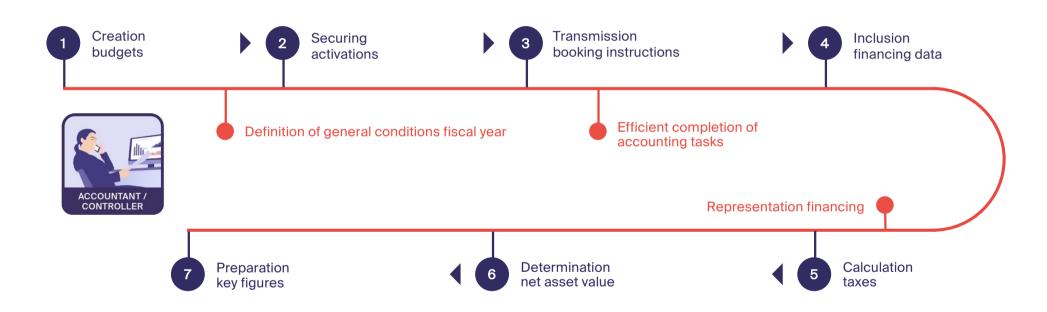

## Preparation of integrated financial reports

### Challenges

- Complexity of budgeting: merging all data from internal and external sources (bottom-up data of all assets, top-down data for portfolio)
- Controlling: Identification of deviations and initiation of appropriate measures
- Comprehensive reporting: timely, reliable financial reporting and reporting on the real estate portfolio including standard key figures

#### Solutions

- Integrated financial and real estate reporting with stable, flexible and automated data interfaces
- Comprehensive reporting functionalities with automated calculation of standard key figures